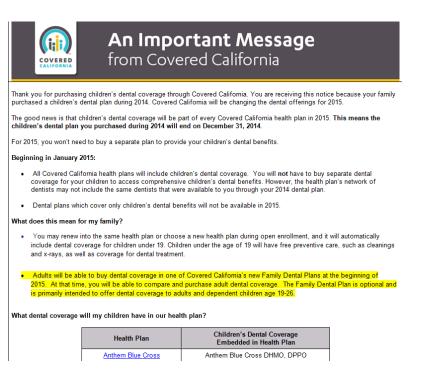

# about your dental benefits

Thank you for purchasing children's dental coverage through Covered California. You are receiving this notice because your family purchased a children's dental plan during 2014. Covered California will be changing the dental offerings for 2015.

The good news is that children's dental coverage will be part of every Covered California health plan in 2015. This means the children's dental plan you purchased during 2014 will end on December 31, 2014. For 2015, you won't need to buy a separate plan to provide your children's dental benefits.

Beginning in January 2015:

- All Covered California health planswill include children's dental coverage. You will not have to buy separate
  dental coverage for your children to access comprehensive children's dental benefits. However, the health
  plan's network of dentists may not include the same dentists that were available to you through your 2014
  dental plan.
- Dental plans which cover only children's dental benefits will not be available in 2015.

#### What does this mean for my family?

- You may renew into the same health plan for 2015, or choose a new health plan during open enrollment, and
  it will automatically include dental coverage for children under 19. Children under the age of 19 will have free
  preventive care, such as cleanings and x-rays, as well as coverage for dental treatment.
- Your health plan's network may not include the same dentists that were available to your children through your 2014 dental plan.

#### Adults will be able to buy dental coverage in one of Covered California's new Family Dental Plans.

- This benefit will be available at the beginning of 2015. At that time, you will be able to compare plans and
  purchase adult dental coverage that will be the best fit for your family.
- The family dental plan is optional and is primarily intended to offer affordable dental coverage to adults and dependent children age 19 to 26.